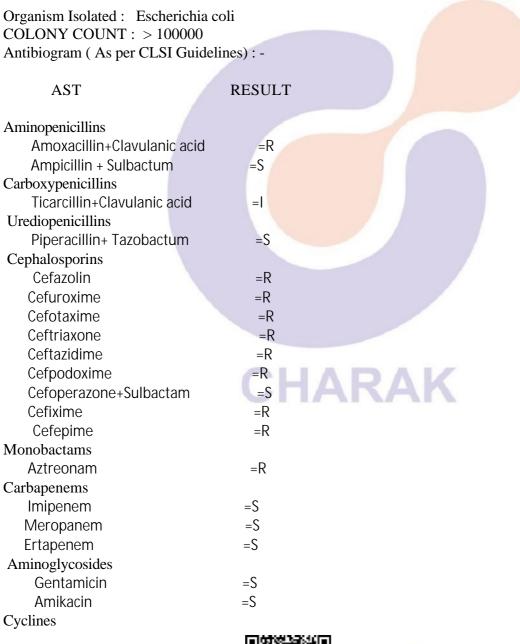

|                       | JJA WATI                                   | Visit No            | : CHA250035679        |
|-----------------------|--------------------------------------------|---------------------|-----------------------|
| Age/Gender : 66 Y/F   | <u>-</u>                                   | Registration ON     | : 27/Feb/2025 05:06PM |
| Lab No : 1013         | 2975                                       | Sample Collected ON | : 27/Feb/2025 05:11PM |
| Referred By : Dr.ESIC | C HOSPITAL LUCKNOW                         | Sample Received ON  | : 27/Feb/2025 05:11PM |
|                       | OSPITAL LUCKNOW                            | Report Generated ON | : 01/Mar/2025 03:50PM |
| Doctor Advice : CT KU | UB(plain),CT LOWER ABDOMEN WITH CONTRAST,U | IRINE C/S           |                       |
|                       |                                            |                     |                       |
| Tetracycline          | =R                                         |                     |                       |
| Doxycyclin            | =R                                         |                     |                       |
| Quinolones            |                                            |                     |                       |
| Oflovacin             | –R                                         |                     |                       |

| Ofloxacin              | =R  |  |
|------------------------|-----|--|
| Levofloxacin           | =R  |  |
| Ciprofloxacin          | =R  |  |
| Norfloxacin            | =R  |  |
| Furanes                |     |  |
| Nitrofurantoin         | = S |  |
| Polymixins             |     |  |
| Colistin (Polymixin E) | =S  |  |
| Polymixin B            | =S  |  |
| Miscellaneous          |     |  |
| Fosfomycin             | =S  |  |
|                        |     |  |

Method: Conventional aerobic culture and AST by Kirby-bueur disc diffusion method.

## S = Sensitive NOTE :

- I = Intermediate R = Resistant

[Checked By]

Print.Date/Time: 02-03-2025 00:00:24 \*Patient Identity Has Not Been Verified. Not For Medicolegal DR. SYED SAIF AHMAD DR. NISHANT SHARMA DR. SHADAB PATHOLOGIST MD MICROBIOLOGY