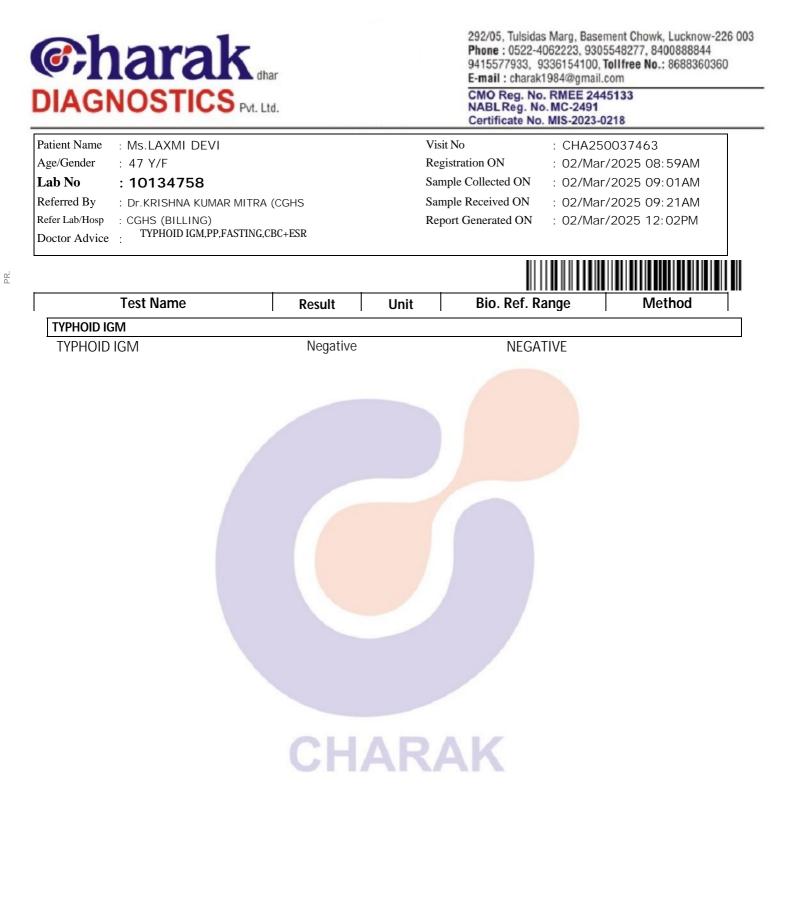

| Charak dhar<br>DIAGNOSTICS Pvt. Ltd.                                                                                                                                                         |        |              | 292/05, Tulsidas Marg, Basement Chowk, Lucknow-226<br>Phone : 0522-4062223, 9305548277, 8400888844<br>9415577933, 9336154100, Tollfree No.: 8688360360<br>E-mail : charak1984@gmail.com<br>CMO Reg. No. RMEE 2445133<br>NABL Reg. No. MC-2491<br>Certificate No. MIS-2023-0218 |                       |  |
|----------------------------------------------------------------------------------------------------------------------------------------------------------------------------------------------|--------|--------------|--------------------------------------------------------------------------------------------------------------------------------------------------------------------------------------------------------------------------------------------------------------------------------|-----------------------|--|
| atient Name : MS.LAXMI DEVI<br>ge/Gender : 47 Y/F<br>ab No : 10134758<br>eferred By : Dr.KRISHNA KUMAR MITRA (<br>efer Lab/Hosp : CGHS (BILLING)<br>octor Advice : TYPHOID IGM,PP,FASTING,CE | •      | Samp<br>Samp | tration ON : 02/<br>le Collected ON : 02/<br>le Received ON : 02/                                                                                                                                                                                                              | : 02/Mar/2025 12:37PM |  |
|                                                                                                                                                                                              |        |              |                                                                                                                                                                                                                                                                                |                       |  |
| Test Name                                                                                                                                                                                    | Result | Unit         | Bio. Ref. Range                                                                                                                                                                                                                                                                | Method                |  |
| FASTING<br>Blood Sugar Fasting                                                                                                                                                               | 156.0  | mg/dl        | 70 - 110                                                                                                                                                                                                                                                                       | Hexokinase            |  |
| РР                                                                                                                                                                                           |        |              |                                                                                                                                                                                                                                                                                |                       |  |
| Blood Sugar PP                                                                                                                                                                               | 181.5  | mg/dl        | up to - 170                                                                                                                                                                                                                                                                    | Hexokinase            |  |
|                                                                                                                                                                                              |        |              |                                                                                                                                                                                                                                                                                |                       |  |
|                                                                                                                                                                                              |        |              |                                                                                                                                                                                                                                                                                |                       |  |