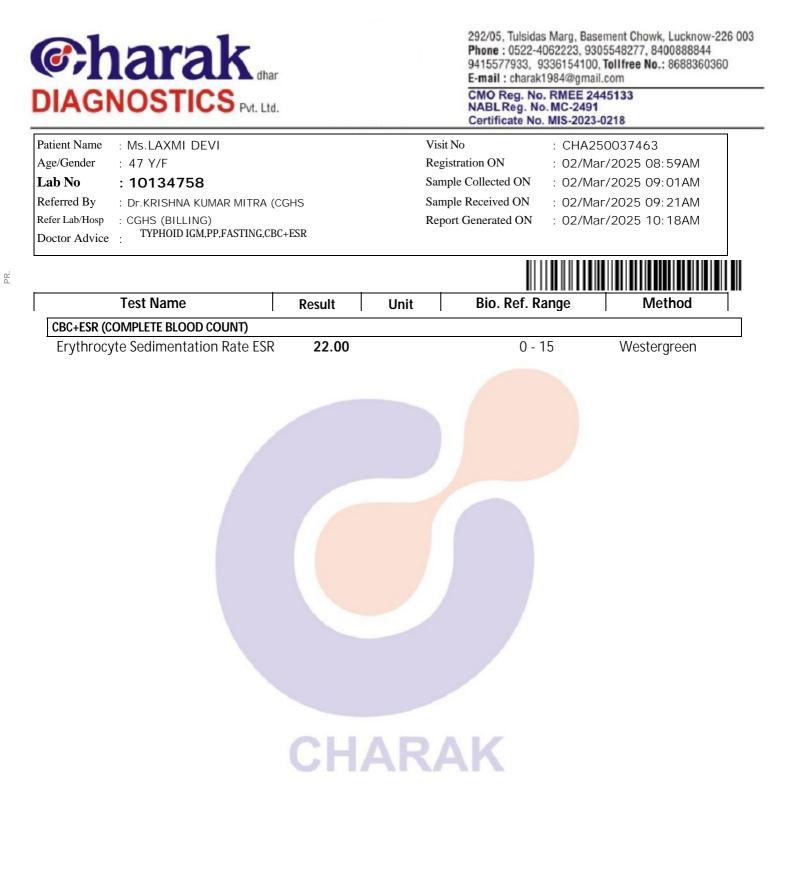

## Charak dhar DIAGNOSTICS Pvt. Ltd.

292/05, Tulsidas Marg, Basement Chowk, Lucknow-226 003 Phone: 0522-4062223, 9305548277, 84008888844 9415577933, 9336154100, Tollfree No.: 8688360360 E-mail : charak1984@gmail.com

CMO Reg. No. RMEE 2445133 NABL Reg. No. MC-2491 Certificate No. MIS-2023-0218

| Patient Name   | : Ms.LAXMI DEVI                   | Visit No            | : CHA250037463        |
|----------------|-----------------------------------|---------------------|-----------------------|
| Age/Gender     | : 47 Y/F                          | Registration ON     | : 02/Mar/2025 08:59AM |
| Lab No         | : 10134758                        | Sample Collected ON | : 02/Mar/2025 09:01AM |
| Referred By    | : Dr.KRISHNA KUMAR MITRA (CGHS    | Sample Received ON  | : 02/Mar/2025 09:21AM |
| Refer Lab/Hosp | : CGHS (BILLING)                  | Report Generated ON | : 02/Mar/2025 10:18AM |
| Doctor Advice  | TYPHOID IGM, PP, FASTING, CBC+ESR |                     |                       |

PR.

| Test Name                      | Result              | Unit    | Bio. Ref. Range | Method         |
|--------------------------------|---------------------|---------|-----------------|----------------|
| CBC+ESR (COMPLETE BLOOD COUNT) |                     |         |                 |                |
| Hb                             | 12.3                | g/dl    | 12 - 15         | Non Cyanide    |
| R.B.C. COUNT                   | 4.70                | mil/cmm | 3.8 - 4.8       | Electrical     |
|                                |                     |         |                 | Impedence      |
| PCV                            | 40.7                | %       | 36 - 45         | Pulse hieght   |
|                                |                     |         |                 | detection      |
| MCV                            | 86.4                | fL      | 80 - 96         | calculated     |
| MCH                            | 26.1                | pg      | 27 - 33         | Calculated     |
| МСНС                           | 30.2                | g/dL    | 30 - 36         | Calculated     |
| RDW                            | 15.5                | %       | 11 - 15         | RBC histogram  |
|                                |                     |         |                 | derivation     |
| RETIC                          | <mark>0.8 %</mark>  | %       | 0.5 - 2.5       | Microscopy     |
| TOTAL LEUCOCYTES COUNT         | 1 <mark>1740</mark> | /cmm    | 4000 - 10000    | Flocytrometry  |
| DIFFERENTIAL LEUCOCYTE COUNT   |                     |         |                 |                |
| NEUTROPHIL                     | 63                  | %       | 40 - 75         | Flowcytrometry |
| LYMPHOCYTE                     | 32                  | %       | 20-40           | Flowcytrometry |
| EOSINOPHIL                     | 3                   | %       | 1 - 6           | Flowcytrometry |
| MONOCYTE                       | 2                   | %       | 2 - 10          | Flowcytrometry |
| BASOPHIL                       | 0                   | %       | 00 - 01         | Flowcytrometry |
| PLATELET COUNT                 | 177,000             | /cmm    | 150000 - 450000 | Elect Imped    |
| PLATELET COUNT (MANUAL)        | 177000              | /cmm    | 150000 - 450000 | Microscopy .   |
| Mentzer Index                  | 18                  |         |                 |                |
| Parinharal Blood Pictura       |                     |         |                 |                |