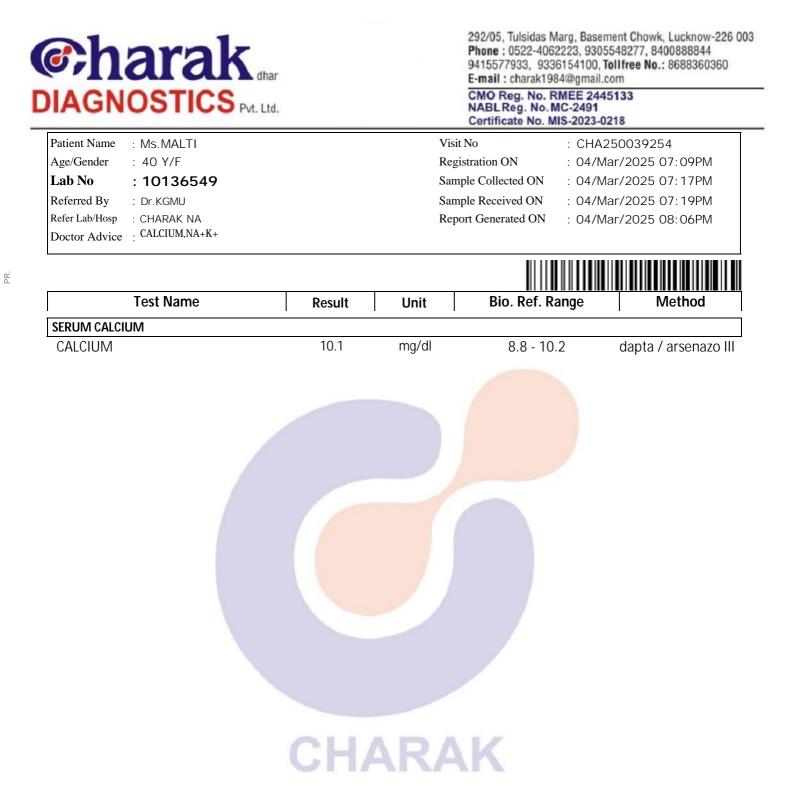

| Charak dhar<br>IAGNOSTICS Pvt. Ltd.                         |              | Phone : 0522-4062223, 9305548277, 8400888844<br>9415577933, 9336154100, Tollfree No.: 868836036<br>E-mail : charak1984@gmail.com<br>CMO Reg. No. RMEE 2445133<br>NABL Reg. No. MC-2491<br>Certificate No. MIS-2023-0218 |                                                                              |                          |
|-------------------------------------------------------------|--------------|-------------------------------------------------------------------------------------------------------------------------------------------------------------------------------------------------------------------------|------------------------------------------------------------------------------|--------------------------|
| Patient Name : Ms.MALTI                                     |              | Visit No : CHA250039254                                                                                                                                                                                                 |                                                                              |                          |
| Age/Gender : 40 Y/F<br>Lab No : 10136549                    |              |                                                                                                                                                                                                                         | Registration ON: 04/Mar/2025 07:09PMSample Collected ON: 04/Mar/2025 07:17PM |                          |
| Referred By : Dr.KGMU                                       |              |                                                                                                                                                                                                                         | mple Received ON : 04/Mar/2025 07: 19PM                                      |                          |
| Refer Lab/Hosp : CHARAK NA<br>Doctor Advice : CALCIUM,NA+K+ |              | Rep                                                                                                                                                                                                                     | oort Generated ON : 04/                                                      | Mar/2025 07:47PM         |
|                                                             | 1            |                                                                                                                                                                                                                         |                                                                              |                          |
| Test Name                                                   | Result       | Unit                                                                                                                                                                                                                    | Bio. Ref. Range                                                              | Method                   |
| NA+K+                                                       | 100.0        |                                                                                                                                                                                                                         | 405 455                                                                      |                          |
| SODIUM Serum<br>POTASSIUM Serum                             | 138.0<br>5.0 | MEq/L<br>MEq/L                                                                                                                                                                                                          | 135 - 155<br><u>3.5 -</u> 5.5                                                | ISE Direct<br>ISE Direct |
|                                                             |              | -1-                                                                                                                                                                                                                     | 010 010                                                                      | .02 0.000                |
|                                                             | *** En       | d Of Report ***                                                                                                                                                                                                         |                                                                              |                          |
|                                                             | *** En       | d Of Report ***                                                                                                                                                                                                         |                                                                              |                          |