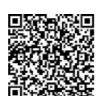

| Charak dhar<br>IAGNOSTICS Pvt. Ltd.                                                                                              |        |       | E-mail : charak1984@gmail.com<br>CMO Reg. No. RMEE 2445133<br>NABL Reg. No. MC-2491<br>Certificate No. MIS-2023-0218                           |                                                                                       |
|----------------------------------------------------------------------------------------------------------------------------------|--------|-------|------------------------------------------------------------------------------------------------------------------------------------------------|---------------------------------------------------------------------------------------|
| Patient Name: Ms.SHABNAMAge/Gender: 42 Y/FLab No: 10140153Referred By: SELFRefer Lab/Hosp: CHARAK NADoctor Advice: LIPID-PROFILE |        | ]     | Registration ON: 10/MSample Collected ON: 10/MSample Received ON: 10/M                                                                         | 250042858<br>ar/2025 11:03AM<br>ar/2025 11:04AM<br>ar/2025 11:13AM<br>ar/2025 11:55AM |
|                                                                                                                                  |        |       |                                                                                                                                                |                                                                                       |
| Test Name                                                                                                                        | Result | Unit  | Bio. Ref. Range                                                                                                                                | Method                                                                                |
| TOTAL CHOLESTEROL                                                                                                                | 161.30 | mg/dL | Desirable: <200 mg/dl<br>Borderline-high: 200-23<br>mg/dl<br>Hig <mark>h:&gt;/=240 m</mark> g/dl                                               | CHOD-PAP<br>9                                                                         |
| TRIGLYCERIDES                                                                                                                    | 81.30  | mg/dL | Normal: <150 mg/dl<br>Borderline-high:150 - 19<br>mg/dl<br>High: 200 - 499 mg/dl<br>Very high:>/=500 mg/d                                      | ·                                                                                     |
| H D L CHOLESTEROL                                                                                                                | 50.90  | mg/dL | 30-70 mg/dl                                                                                                                                    | CHER-CHOD-PAP                                                                         |
| L D L CHOLESTEROL                                                                                                                | 94.14  | mg/dL | Optimal:<100 mg/dl<br>Near Optimal:100 - 129<br>mg/dl<br>Borderline High: 130 - 15<br>mg/dl<br>High: 160 - 189 mg/dl<br>Very High:>/= 190 mg/d | 9                                                                                     |
| VLDL                                                                                                                             | 16.26  | mg/dL | 10 - 40                                                                                                                                        | Calculated                                                                            |