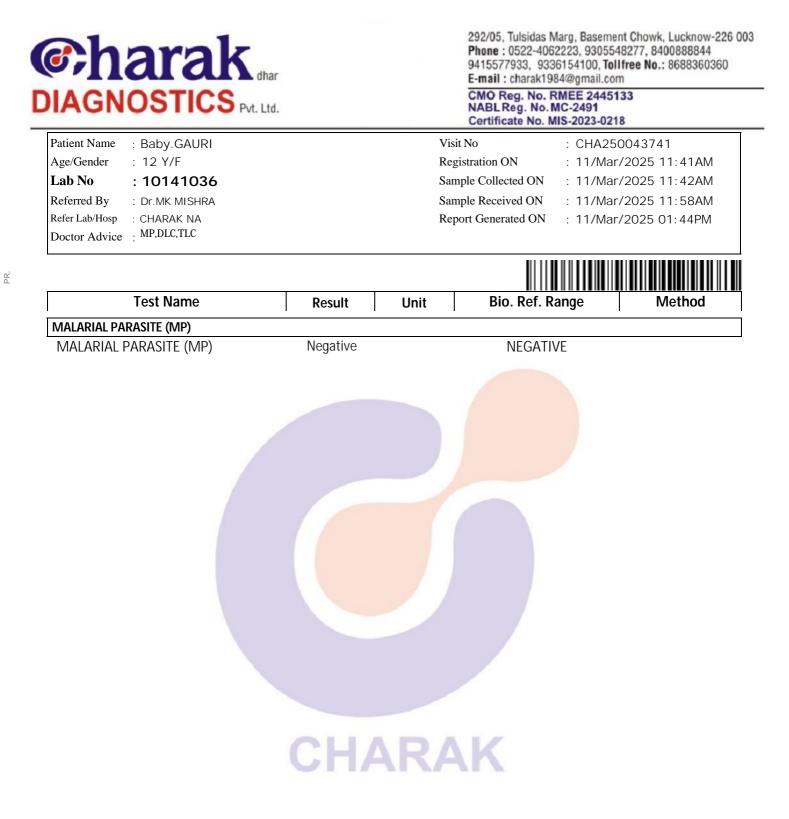

CMO Reg. No. RMEE 2445133 NABL Reg. No. MC-2491 Certificate No. MIS-2023-0218

|                            | Certificate NO. MIS-2023-0210             |   |  |
|----------------------------|-------------------------------------------|---|--|
| Patient Name : Baby.GAURI  | Visit No : CHA250043741                   | _ |  |
| Age/Gender : 12 Y/F        | Registration ON : 11/Mar/2025 11:41AM     |   |  |
| Lab No : 10141036          | Sample Collected ON : 11/Mar/2025 11:42AM |   |  |
| Referred By : Dr.MK MISHRA | Sample Received ON : 11/Mar/2025 11:58AM  |   |  |
| Refer Lab/Hosp : CHARAK NA | Report Generated ON : 11/Mar/2025 01:44PM |   |  |
| Doctor Advice : MP,DLC,TLC |                                           |   |  |
|                            |                                           |   |  |

| Test Name              | Result | Unit | Bio. Ref. Range | Method         |  |  |  |
|------------------------|--------|------|-----------------|----------------|--|--|--|
| TLC                    |        |      |                 |                |  |  |  |
| TOTAL LEUCOCYTES COUNT | 11300  | /cmm | 4500 - 13500    | Flocytrometry  |  |  |  |
| DLC                    |        |      |                 |                |  |  |  |
| NEUTROPHIL             | 50     | %    | 40 - 70         | Flowcytrometry |  |  |  |
| LYMPHOCYTE             | 47     | %    | 20-50           | Flowcytrometry |  |  |  |
| EOSINOPHIL             | 00     | %    | 1 - 6           | Flowcytrometry |  |  |  |
| MONOCYTE               | 03     | %    | 0 - 8           | Flowcytrometry |  |  |  |
| BASOPHIL               | 00     | %    | 00 - 01         | Flowcytrometry |  |  |  |