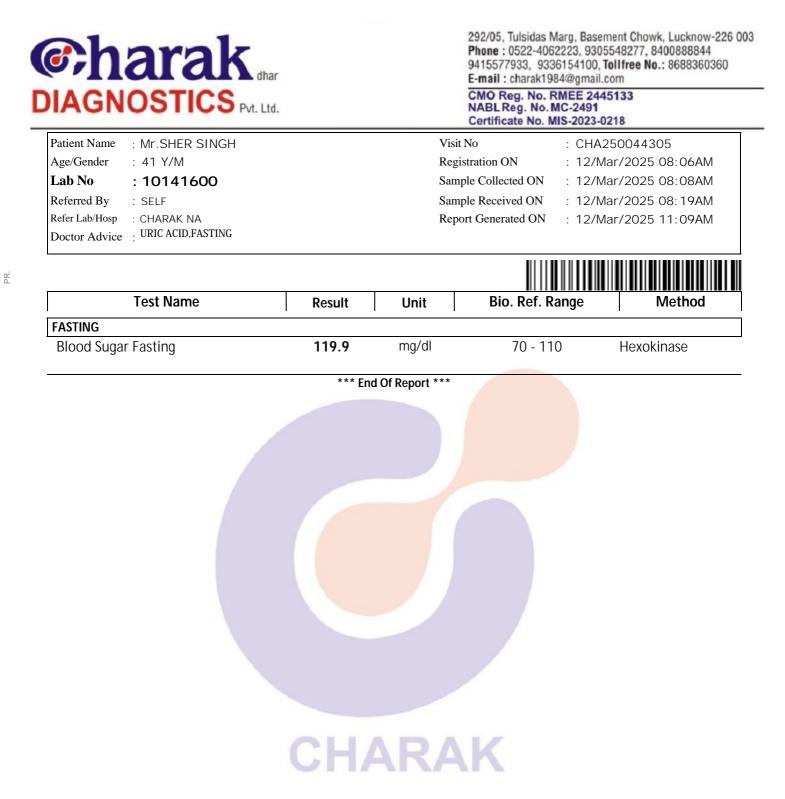

| Charak dhar                                                                                                                             | 292/05, Tulsidas Marg, Basement Chowk, Lucknow-226 003<br><b>Phone</b> : 0522-4062223, 9305548277, 8400888844<br>9415577933, 9336154100, <b>Tollfree No.</b> : 8688360360<br><b>E-mail</b> : charak1984@gmail.com |             |                                                                                               |                            |                                                                                            |
|-----------------------------------------------------------------------------------------------------------------------------------------|-------------------------------------------------------------------------------------------------------------------------------------------------------------------------------------------------------------------|-------------|-----------------------------------------------------------------------------------------------|----------------------------|--------------------------------------------------------------------------------------------|
| DIAGNOSTICS Pvt. Ltd.                                                                                                                   |                                                                                                                                                                                                                   |             | CMO Reg. No. RMEE 2445133<br>NABL Reg. No. MC-2491<br>Certificate No. MIS-2023-0218           |                            |                                                                                            |
| Patient Name: Mr.SHER SINGHAge/Gender: 41 Y/MLab No: 10141600Referred By: SELFRefer Lab/Hosp: CHARAK NADoctor Advice: URIC ACID,FASTING |                                                                                                                                                                                                                   | R<br>S<br>S | Visit No<br>Registration ON<br>ample Collected ON<br>ample Received ON<br>Report Generated ON | : 12/M<br>: 12/M<br>: 12/M | .250044305<br>Mar/2025 08:06AM<br>Mar/2025 08:08AM<br>Mar/2025 08:19AM<br>Mar/2025 11:06AM |
| Test Name                                                                                                                               | Result                                                                                                                                                                                                            | Unit        | Bio. Ref. I                                                                                   | Range                      | Method                                                                                     |
| URIC ACID                                                                                                                               | 1                                                                                                                                                                                                                 | •           | ·                                                                                             | •                          |                                                                                            |
| Sample Type : SERUM SERUM URIC ACID                                                                                                     | 8.3                                                                                                                                                                                                               | mg/dL       | 2.40 - 5                                                                                      | 70                         | Uricase,Colorimetric                                                                       |
|                                                                                                                                         |                                                                                                                                                                                                                   |             |                                                                                               |                            |                                                                                            |
|                                                                                                                                         | СН                                                                                                                                                                                                                | AR/         | AK                                                                                            |                            |                                                                                            |