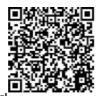

|                                                                                                                                  |        | 9415577933, 9336154100, Tollfree No.: 8688360360<br>E-mail : charak1984@gmail.com<br>CMO Reg. No. RMEE 2445133<br>NABL Reg. No. MC-2491<br>Certificate No. MIS-2023-0218 |                                                                                                                                              |                                                                                           |
|----------------------------------------------------------------------------------------------------------------------------------|--------|--------------------------------------------------------------------------------------------------------------------------------------------------------------------------|----------------------------------------------------------------------------------------------------------------------------------------------|-------------------------------------------------------------------------------------------|
| Patient Name: Ms.NASREENAge/Gender: 52 Y/FLab No: 10141729Referred By: SELFRefer Lab/Hosp: CHARAK NADoctor Advice: LIPID-PROFILE |        | R<br>S<br>S                                                                                                                                                              | egistration ON : 12/M<br>ample Collected ON : 12/M<br>ample Received ON : 12/M                                                               | 250044434<br>1ar/2025 10:26AM<br>1ar/2025 10:27AM<br>1ar/2025 10:36AM<br>1ar/2025 11:11AM |
|                                                                                                                                  |        | I                                                                                                                                                                        |                                                                                                                                              |                                                                                           |
| Test Name                                                                                                                        | Result | Unit                                                                                                                                                                     | Bio. Ref. Range                                                                                                                              | Method                                                                                    |
| TOTAL CHOLESTEROL                                                                                                                | 209.20 | mg/dL                                                                                                                                                                    | Desirable: <200 mg/dl<br>Borderline-high: 200-23<br>mg/dl<br>High:>/=240 mg/dl                                                               |                                                                                           |
| TRIGLYCERIDES                                                                                                                    | 124.70 | mg/dL                                                                                                                                                                    | Normal: <150 mg/dl<br>Borderline-high:150 - 19<br>mg/dl<br>High: 200 - 499 mg/dl<br>Very high:>/=500 mg/d                                    |                                                                                           |
| H D L CHOLESTEROL                                                                                                                | 56.80  | mg/dL                                                                                                                                                                    | 30-70 mg/dl                                                                                                                                  | CHER-CHOD-PAP                                                                             |
| L D L CHOLESTEROL                                                                                                                | 127.46 | mg/dL                                                                                                                                                                    | Optimal:<100 mg/dl<br>Near Optimal:100 - 12<br>mg/dl<br>Borderline High: 130 - 1<br>mg/dl<br>High: 160 - 189 mg/dl<br>Very High:>/= 190 mg/d | 59                                                                                        |
| VLDL                                                                                                                             | 24.94  | mg/dL                                                                                                                                                                    | 10 - 40                                                                                                                                      | Calculated                                                                                |