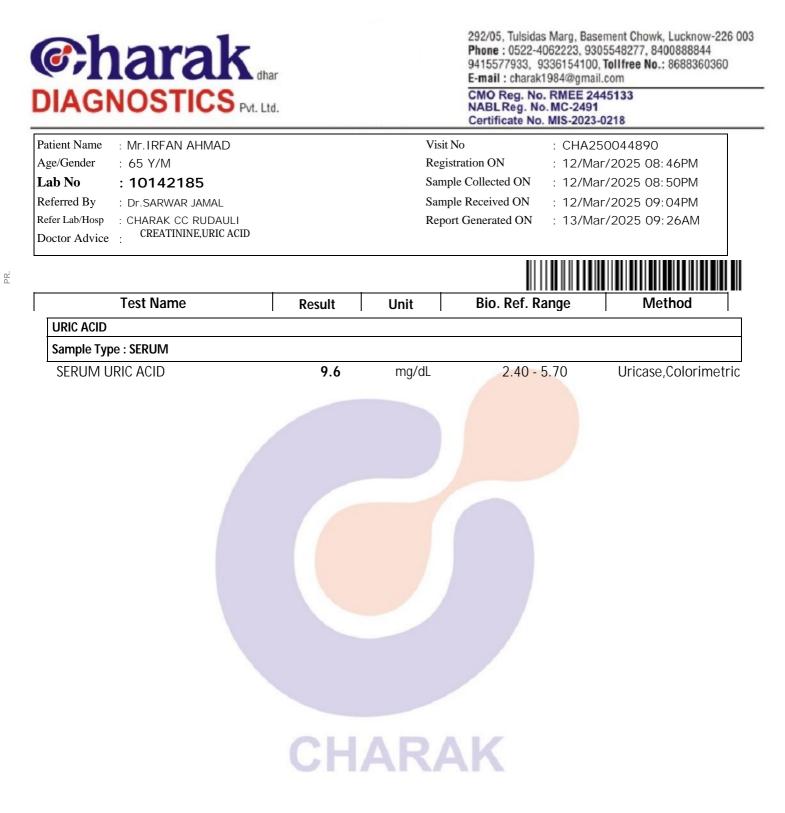

| Charak dhar<br>DIAGNOSTICS Pvt. Ltd.                                                                                                                                                | 292/05, Tulsidas Marg, Basement Chowk, Lucknow-226 0<br>Phone: 0522-4062223, 9305548277, 8400888844<br>9415577933, 9336154100, Tollfree No.: 8688360360<br>E-mail: charak1984@gmail.com<br>CMO Reg. No. RMEE 2445133<br>NABL Reg. No. MC-2491<br>Certificate No. MIS-2023-0218 |       |                                                                               |                                                                                           |
|-------------------------------------------------------------------------------------------------------------------------------------------------------------------------------------|--------------------------------------------------------------------------------------------------------------------------------------------------------------------------------------------------------------------------------------------------------------------------------|-------|-------------------------------------------------------------------------------|-------------------------------------------------------------------------------------------|
| Patient Name : Mr.IRFAN AHMAD   Age/Gender : 65 Y/M   Lab No : 10142185   Referred By : Dr.SARWAR JAMAL   Refer Lab/Hosp : CHARAK CC RUDAULI   Doctor Advice : CREATININE,URIC ACID |                                                                                                                                                                                                                                                                                | Samp  | Stration ON $: 12/M$<br>ble Collected ON $: 12/M$<br>ble Received ON $: 12/M$ | 250044890<br>Mar/2025 08:46PM<br>Mar/2025 08:50PM<br>Mar/2025 09:04PM<br>Mar/2025 09:26AM |
| <b>T</b> . N                                                                                                                                                                        |                                                                                                                                                                                                                                                                                |       |                                                                               |                                                                                           |
| Test Name                                                                                                                                                                           | Result                                                                                                                                                                                                                                                                         | Unit  | Bio. Ref. Range                                                               | Method                                                                                    |
| SERUM CREATININE<br>CREATININE                                                                                                                                                      | 1.20                                                                                                                                                                                                                                                                           | mg/dl | 0.50 - 1.40                                                                   | Alkaline picrate-<br>kinetic                                                              |
|                                                                                                                                                                                     |                                                                                                                                                                                                                                                                                |       |                                                                               |                                                                                           |
|                                                                                                                                                                                     | CH                                                                                                                                                                                                                                                                             | ARA   | k                                                                             |                                                                                           |