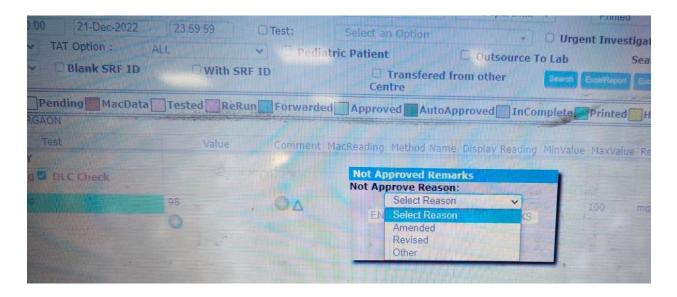

Date : 21-Dec-22 12:03 PM Collection Date : 21/Dec/2022 12:03PM

21/Dec/2022 12:04PM Report Status : Final Report

Report Date BIOCHEMISTRY

**Test Name** Unit Bio. Ref. Range Result Method

**Glucose Fasting** 

98 70 - 99 Hexokinase1 Glucose - Fasting mg/dL

| Fasting Plasma Glucose (mg/dL) | 2 hr plasma Glucose<br>(mg/dL) | Diagnosis          |
|--------------------------------|--------------------------------|--------------------|
| 99 or below                    | 139 or below                   | Normal             |
| 100 to 125                     | 140 to 199                     | Pre-Diabetes (IGT) |
| 126 or above                   | 200 or above                   | Diabetes           |

Reference: American Diabetes Association

## 3) Not Approved Remarks

Amended Revised Other



### 4) Amended Report



TATA 1MG Technologies Pvt. Ltd LABORATORY: 82/A, Ground Floor, Udyog Vihar, Phase-4, Behind Airtel Building, Gurgaon - 122015 www.Imglabs.com

care@lmg.com
CIN: U74140DL2015PTC279229

REGISTERED OFFICE: Level 3, Vasant Square Mall, Pocket V, Sector B, Vasant Kunj, New Delhi - 110070

ISO 9001:2015



Name : Mr.SATPAL SINGH

Age/Gender : 28 Y 0 M 0 D /Male
Patient ID : 1MG285719
Barcode ID / Order ID : 1MG285719 / 1212

Referred By : SELF

Sample Type : FLUORIDE PLASMA

.

 Registration Date
 : 21-Dec-22 12:03 PM

 Collection Date
 : 21/Dec/2022 12:03PM

Sample Receive Date : 21/Dec/2022 12:04PM
Report Status : Amended Report

Report Date : 21/Dec/2022 12:11PM

#### BIOCHEMISTRY

Test Name Result Unit Bio. Ref. Range Method

**Glucose Fasting** 

Glucose - Fasting